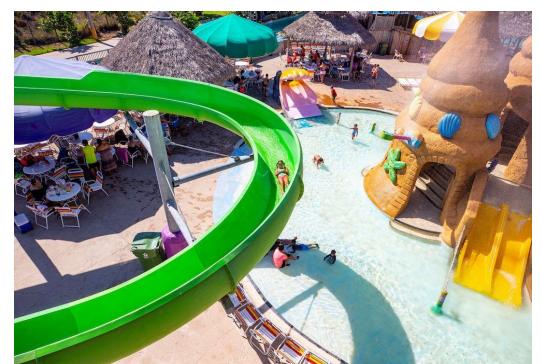

## Tickets Sold Here!

ALL SALES
FINAL
NO REFUNDS

## Child/Senior Season Pass \$100.00

Ages 3 to 11 --- Regular price \$129.99 --- (\$140.71 w/tax) Senior Citizen's 55+ --- Regular price\$ 129.99 --- (\$140.71 w/tax)

## Adult Season Pass \$120.00

Ages 12yrs and Up --- Regular price \$159.99 --- (\$173.19 w/tax)

## **One Day Pass \$40.00**

General Admission Ages 12yrs and up --- Regular price \$58.99 --- (\$63.86 w/tax) Child Admission Ages 3yrs to 11yrs --- Regular price \$48.99 --- (\$53.03 w/tax)

Please contact Rosemary Aldretelee w/Commissioner Sofia Benavides' office at (956) 574-8167 for more information or to purchase your tickets.