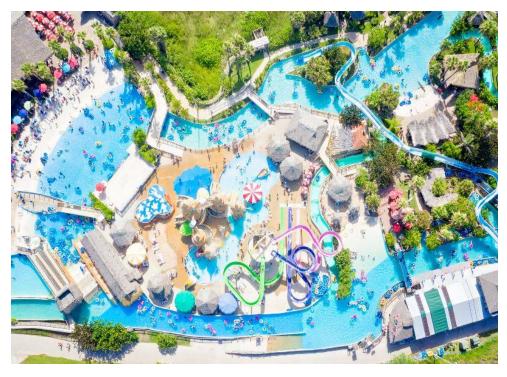

## Tickets Sold Here!

ALL SALES
FINAL
NO REFUNDS

## Child/Senior Season Pass \$100.00

Ages 3 to 11 --- Regular price \$129.99 --- (\$140.71 w/tax) Senior Citizen's 55+ --- Regular price\$ 129.99 --- (\$140.71 w/tax)

## Adult Season Pass \$120.00

Ages 12yrs and Up --- Regular price \$159.99 --- (\$173.19 w/tax)

## **One Day Pass \$40.00**

General Admission Ages 12yrs and up --- Regular price \$58.99 --- (\$63.86 w/tax) Child Admission Ages 3yrs to 11yrs --- Regular price \$48.99 --- (\$53.03 w/tax)

Please contact Rosemary Aldretelee w/Commissioner Sofia Benavides' office at (956) 574-8167 for more information or to purchase your tickets.